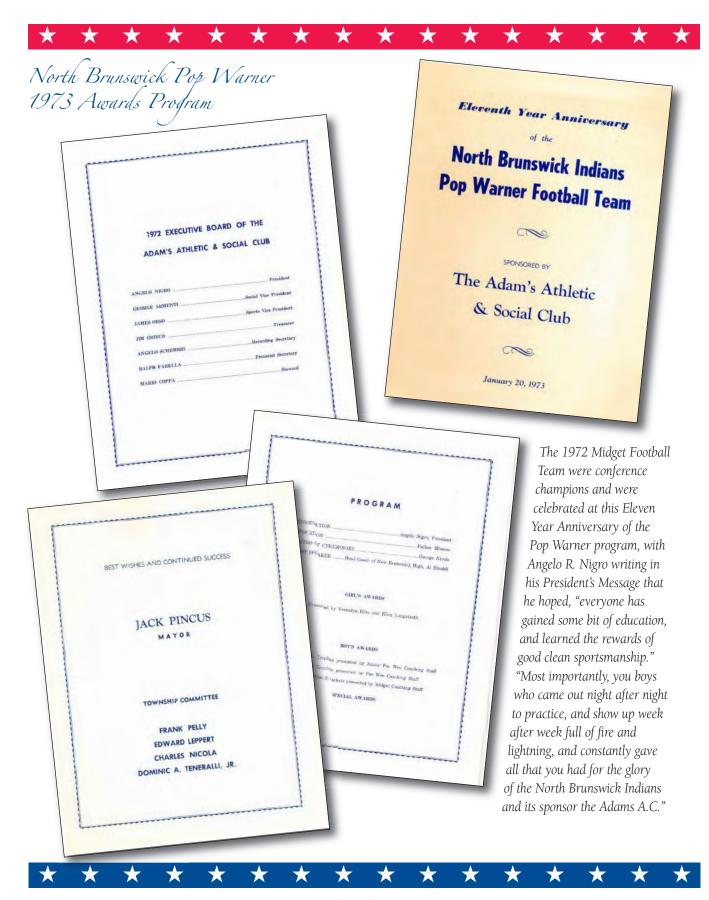

## Recreation Commission 1971 Dinner of Champions Program

# 1971 DINNER OF CHAMPIONS PRESENTED THE NORTH BRUNSWICK RECREATION COMMISSION Nov. 27, 1971 Linwood School

This Recreation Commission 1971 Dinner of Champions program features an original signature from legendary St. Peter's High School and Rutgers University basketball player John Somogyi who was a guest speaker.