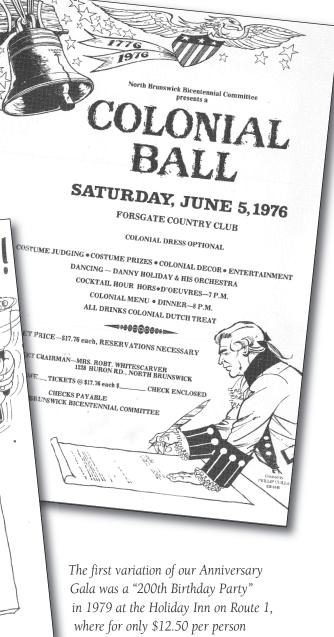

## Special Event Invitations

North Brunswick celebrated the country's Bicentennial celebration in 1976 with its own Colonial Ball. Note the themed ticket price of "\$17.76 each" and "all drinks colonial dutch treat." This was a costume ball with many participants attending in optional "colonial dress."

THE NORTH BRUNSWICK

THE 200th BIRTHDAY PARTY OF NORTH BRUNSWICK TOWNSHIP SATURDAY, JULY 7, 1979 HOLDAY INN RT# 1, NORTH BRUNSWICK, NJ. DANCING TO THE MUSIC OF DANNY HOLIDAY & HIS ORCHESTRA COCKTAIL HOUR 7 p.m. • DINNER 8 p.m. • CASH BAR

TICKET CHAIRMEN - Ruth Supp · Tele · 297-3857 Ken Hopkinson · Tele · 297-0858

TICKETS by RESERVATION only . \$12.50 PER PERSON

attendees could "dance to the music of Danny Holiday & his Orchestra."

North Brunswick Board of Education Brochure