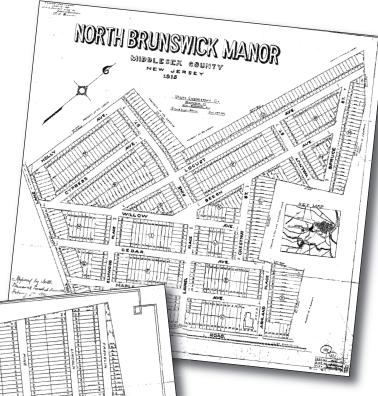

## Early 1900's Subdivision Maps

The oldest section of Berdines Corner was depicted in this map from 1915 as "North Brunswick Manor" and "Approved by the North Brunswick Township Committee February 7, 1916." While many of the streets and names accurately reflect the neighborhood today, others such as "Holly Ave." were never built.

"Franklin Park Estates" shown in 1914 would become known as the Adams neighborhood surrounding Arlington Avenue. The map reflects the current Orchard, Grove and Spring streets, though Oakland Street would later become Apache Street.

Both maps were "traced from originals" in 1939 as part of a Works Project Administration (WPA) job created during the Great Depression employing millions of unemployed people (mostly unskilled men) to carry out public works projects, including the construction of public buildings and roads. Almost every community in the United States had a new park, bridge or school constructed by the agency.