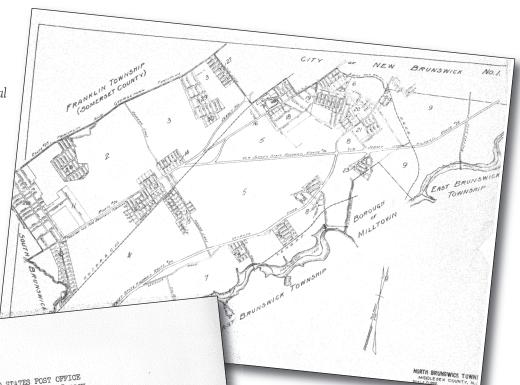

|



## 1943 Tax Map

This map of the township from 1943 shows the limits of residential development at the time and references portions of present day Livingston Avenue and Route 1 as the "Trenton and New Brunswick Turnpike Route 26." Note the railroad running from Washington Place through the area of today's Kearney Drive, crossing Farrington Boulevard and over Sucker Brook into Milltown.



UNITED STATES POST OFFICE New Brunswick, New Jersey October 8, 1954

To the Patrons of the rural routes, Georges Road, (Georges Road to Maple Meade Estates) and Maple Meade Estates proper:

The Post Office Department has authorized this office to extend mounted The Fost Office Department has authorized this office to extend mounted curb line city delivery service as close to the front of the individual homes as possible, effective November 1, 1954.

This service will be known as a City Mounted Route and includes the homes along Georges Road from Colonial Gardens to Maple Meade Estates, and the Wood Avenue, following streets in the Maple Meade Estates Section: Oak Streets, following streets and the Laurel Road, Magnolia and Oak Streets, and the right side of Myrtle St. leading up from the