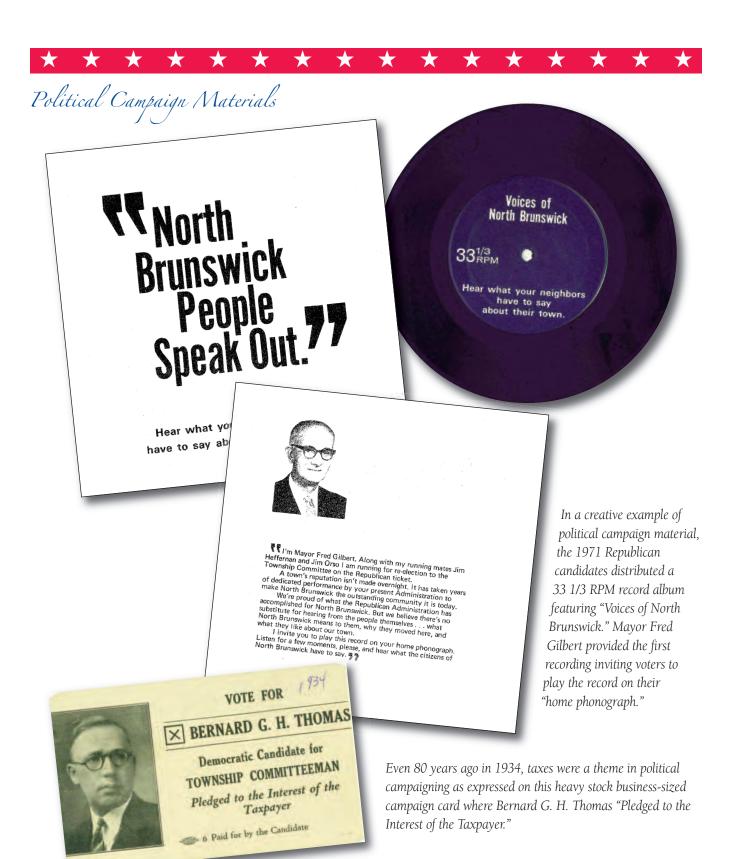

JULY 7, 1979 HOLDAY INN RT# 1, NORTH BRUNSWICK, NJ. DANCING TO THE MUSIC OF DANNY HOLIDAY & HIS ORCHESTRA COCKTAIL HOUR 7 p.m. • DINNER 8 p.m. • CASH BAR

TICKET CHAIRMEN - Ruth Supp · Tele · 297-3857 Ken Hopkinson · Tele · 297-0858

TICKETS by RESERVATION only . \$12.50 PER PERSON



attendees could "dance to the music of Danny Holiday & his Orchestra."





North Brunswick Board of Education Brochure





"Why we must act now!" was the urgent theme behind this brochure supporting the "Public Referendum for the Proposed Construction of a North Brunswick Township High School" on June 24, 1970. The model of the high school was displayed for public viewing at the municipal building as well as the "Middlesex County Bank, North Brunswick Savings and Loan and National Bank of New Jersey."









## Recreation Commission 1971 Dinner of Champions Program

# 1971 DINNER OF CHAMPIONS PRESENTED THE NORTH BRUNSWICK RECREATION COMMISSION Nov. 27, 1971 Linwood School

This Recreation Commission 1971 Dinner of Champions program features an original signature from legendary St. Peter's High School and Rutgers University basketball player John Somogyi who was a guest speaker.

| Welcome