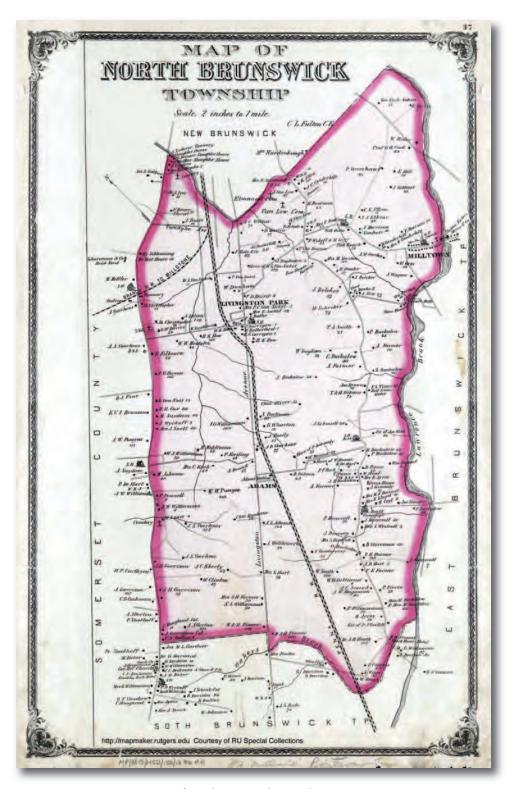

rtment building requires regular attention, and Father John has worked to assure the building is well-maintained and soundly staffed to assure its viability as a safe, comfortable and affordable home for senior citizens.

## Mayors of North Brunswick



Mayor Francis Womack 2004 -



Mayor David Spaulding 2000 - 2004



Mayor Paul J. Matacera 1983 - 2000



Mayor Sylvester Paladino √1981 - 1982



Mayor Charles Nicola



Mayor Jack Pincus 1972 - 1975

"North Brunswick people are proud people... They elect us to go out and do the best job that we know how."

Mayor Fred J. Hermann in his annual message to residents January 1, 1959

 $\star$ 





\* \*

Mayor Fred Gilbert Mayor Kenneth Rupprecht



\* \* \* \* \*

Mayor George Luke



Mayor Fred Hermann 1946 - 1964

## Historic Memorabilia



Map of North Brunswick Township, 1896



## Early 1900's Subdivision Maps

The oldest section of Berdines Corner was depicted in this map from 1915 as "North Brunswick Manor" and "Approved by the North Brunswick Township Committee February 7, 1916." While many of the streets and names accurately reflect the neighborhood today, others such as "Holly Ave." were never built.

"Franklin Park Estates" shown in 1914 would become known as the Adams neighborhood surrounding Arlington Avenue. The map reflects the current Orchard, Grove and Spring streets, though Oakland Street would later become Apache Street.



Both maps were "traced from originals" in 1939 as part of a Works Project Administration (WPA) job created during the Great Depression employing millions of unemployed people (mostly uns