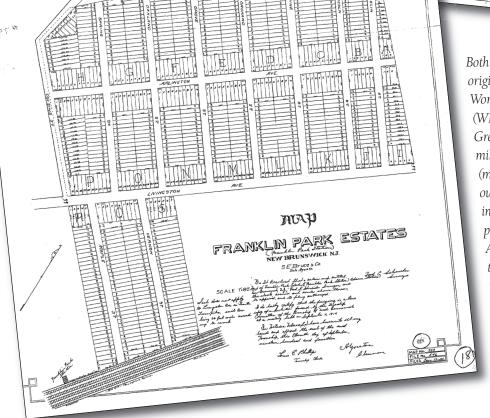

"Franklin Park Estates" shown in 1914 would become known as the Adams neighborhood surrounding Arlington Avenue. The map reflects the current Orchard, Grove and Spring streets, though Oakland Street would later become Apache Street.

Both maps were "traced from originals" in 1939 as part of a Works Project Administration (WPA) job created during the Great Depression employing millions of unemployed people (mostly unskilled men) to carry out public works projects, including the construction of public buildings and roads. Almost every community in the United States had a new park, bridge or school constructed by the agency.