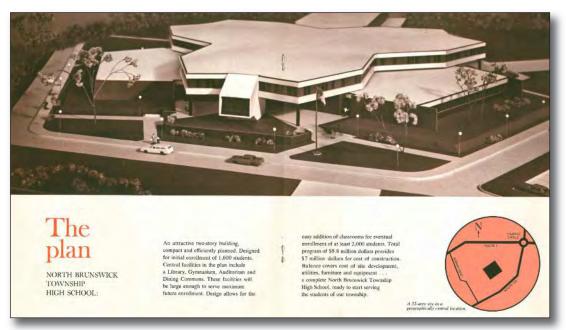

"Why we must act now!" was the urgent theme behind this brochure supporting the "Public Referendum for the Proposed Construction of a North Brunswick Township High School" on June 24, 1970. The model of the high school was displayed for public viewing at the municipal building as well as the "Middlesex County Bank, North Brunswick Savings and Loan and National Bank of New Jersey."