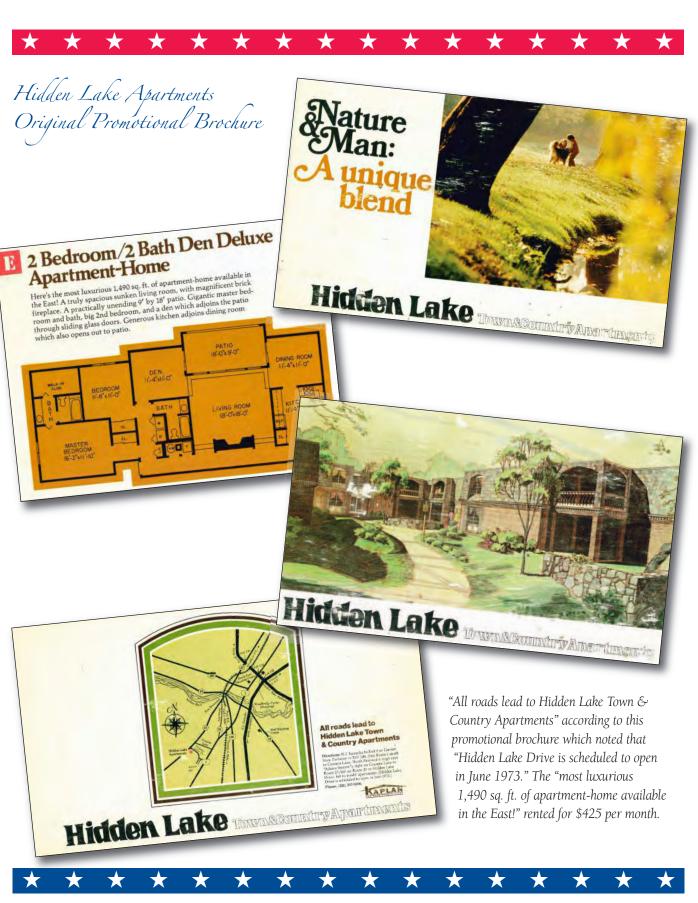

rge Logan, Jr. was the Master of Ceremonies.







## Special Event Invitations

North Brunswick celebrated the country's Bicentennial celebration in 1976 with its own Colonial Ball. Note the themed ticket price of "\$17.76 each" and "all drinks colonial dutch treat." This was a costume ball with many participants attending in optional "colonial dress."

THE NORTH BRUNSWICK

THE 200th BIRTHDAY PARTY OF NORTH BRUNSWICK TOWNSHIP SATURDAY, JULY 7, 1979 HOLDAY INN RT# 1, NORTH BRUNSWICK, NJ. DANCING TO THE MUSIC OF DANNY HOLIDAY & HIS ORCHESTRA COCKTAIL HOUR 7 p.m. • DINNER 8 p.m. • CASH BAR

TICKET CHAIRMEN - Ruth Supp · Tele · 297-3857 Ken Hopkinson · Tele · 297-0858

TICKETS by RESERVATION only . \$12.50 PER PERSON



attendees could "dance to the music of Danny Holiday & his Orchestra."





North Brunswick Board of Education Brochure





"Why we must act now!" was the urgent theme behind this brochure supporting the "Public Referendum for the Proposed Construction of a North Brunswick Township High School" on June 24, 1970. The model of the high school was displayed for public viewing at the municipal building as well as the "Middlesex County Bank, North Brunswick Savings and Loan and National Bank of New Jersey."









## Recreation Commission 1971 Dinner of Champions Program

# 1971 DINNER OF CHAMPIONS PRESENTED THE NORTH BRUNSWICK RECREATION COMMISSION Nov. 27, 1971 Linwood School

This Recreation Commission 1971 Dinner of Champions program features an original signature from legendary St. Peter's High School and Rutgers University basketball player John Somogyi wh