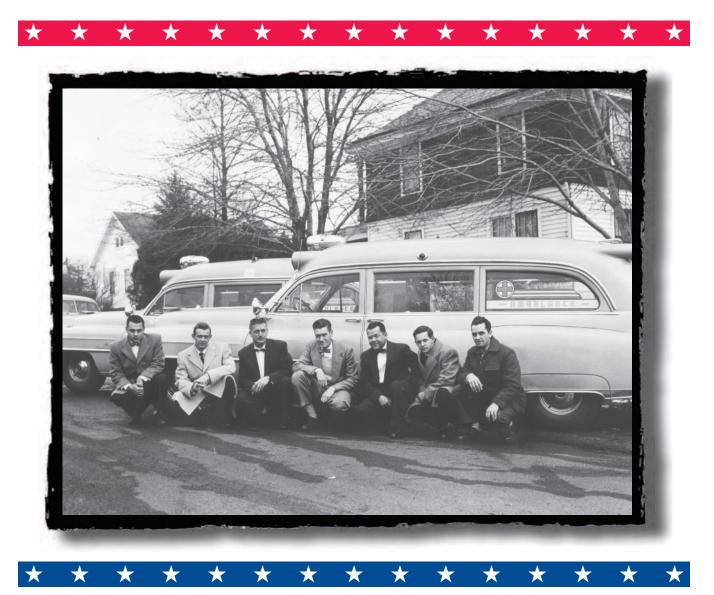

Michael Hritz and Rich Liguori Co-Chairs

Cover photo: Seven of the founding volunteer members of the North Brunswick First Aid & Rescue Squad pose in front of their two used Cadillac ambulances: Left to right, Harry Battaglia, James Wright, Burkhardt Wyckoff, Buck Pollard, Elmer Lepert, Bud Murphy, and Harry Brown. (Courtesy of NBFARS)